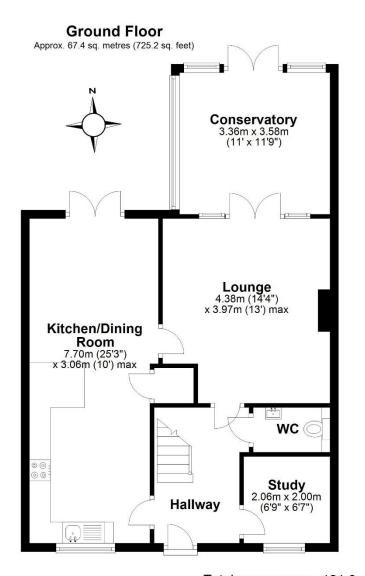

Providing approximately 121.6 sq meters (1308.6 sq Feet) of wonderful living space. Located within a highly desired and much sought after newly developed residential area, the property is positioned a short distance from the Shifnal high street offering a wealth of local shops, cafes, services and amenities. Local train station, along with excellent local road network links including the M54 J4 is only a short drive away. Ground floor: Hallway, ground floor wc, study room, lounge opening into the conservatory. Excellently presented spacious open plan modern kitchen / dining room with French doors opening onto the rear patio. First floor: Main bedroom with built in wardrobes and en-suite shower room, excellently sized guest bedroom, two further good sized bedrooms, bathroom with bath, shower screen and shower over the bath. Gas central heating and double glazing. Outside: Driveway suitable for a range of vehicles, detached garage, side gated access leading to the rear enclosed garden with patio, lawn and wooden decking area.

Sales 01952 641111

email: harwood@harwoodestates.com

Lettings 01952 505505

Total area: approx. 121.6 sq. metres (1308.9 sq. feet)

Tenure We are advised by the vendor that the property is Freehold

Council Tax Band E