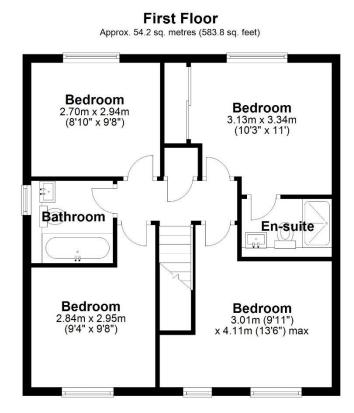

Providing approximately 121.6 sq meters (1308.6 sq Feet) of wonderful living space. Located within a highly desired and much sought after newly developed residential area, the property is positioned a short distance from the Shifnal high street offering a wealth of local shops, cafes, services and amenities. Local train station, along with excellent local road network links including the M54 J4 is only a short drive away. Ground floor: Hallway, ground floor wc, study room, lounge opening into the conservatory. Excellently presented spacious open plan modern kitchen / dining room with French doors opening onto the rear patio. First floor: Main bedroom with built in wardrobes and en-suite shower room, excellently sized guest bedroom, two further good sized bedrooms, bathroom with bath, shower screen and shower over the bath. Gas central heating and double glazing. Outside: Driveway suitable for a range of vehicles, detached garage, side gated access leading to the rear enclosed garden with patio, lawn and wooden decking area.

Sales 01952 641111

email: harwood@harwoodestates.com

Lettings 01952 505505

Total area: approx. 121.6 sq. metres (1308.9 sq. feet)

Tenure We are advised by the vendor that the property is Freehold

Council Tax Band E