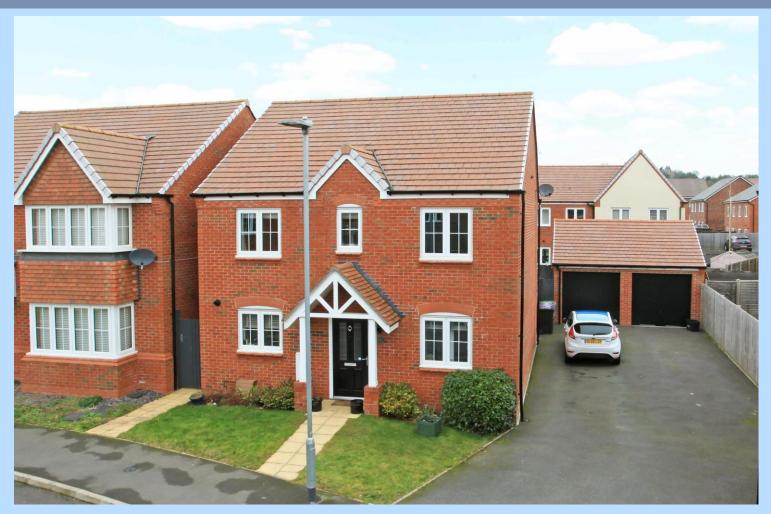

## THE ESTATE AGENT

44-46 market street, wellington, telford. shropshire. TF1 1DT

6 Hazel Way, Shifnal, Shifnal, Shropshire, TF11 8GE

Offers in Excess of £385,000

An excellently located, perfectly presented Four Bedroom Detached Property with detached garage, driveway and enclosed garden.

Providing approximately 121.6 sq meters (1308.6 sq Feet) of wonderful living space. Located within a highly desired and much sought after newly developed residential area, the property is positioned a short distance from the Shifnal high street offering a wealth of local shops, cafes, services and amenities. Local train station, along with excellent local road network links including the M54 J4 is only a short drive away. Ground floor: Hallway, ground floor wc, study room, lounge opening into the conservatory. Excellently presented spacious open plan modern kitchen / dining room with French doors opening onto the rear patio. First floor: Main bedroom with built in wardrobes and en-suite shower room, excellently sized guest bedroom, two further good sized bedrooms, bathroom with bath, shower screen and shower over the bath. Gas central heating and double glazing. Outside: Driveway suitable for a range of vehicles, detached garage, side gated access leading to the rear enclosed garden with patio, lawn and wooden decking area.